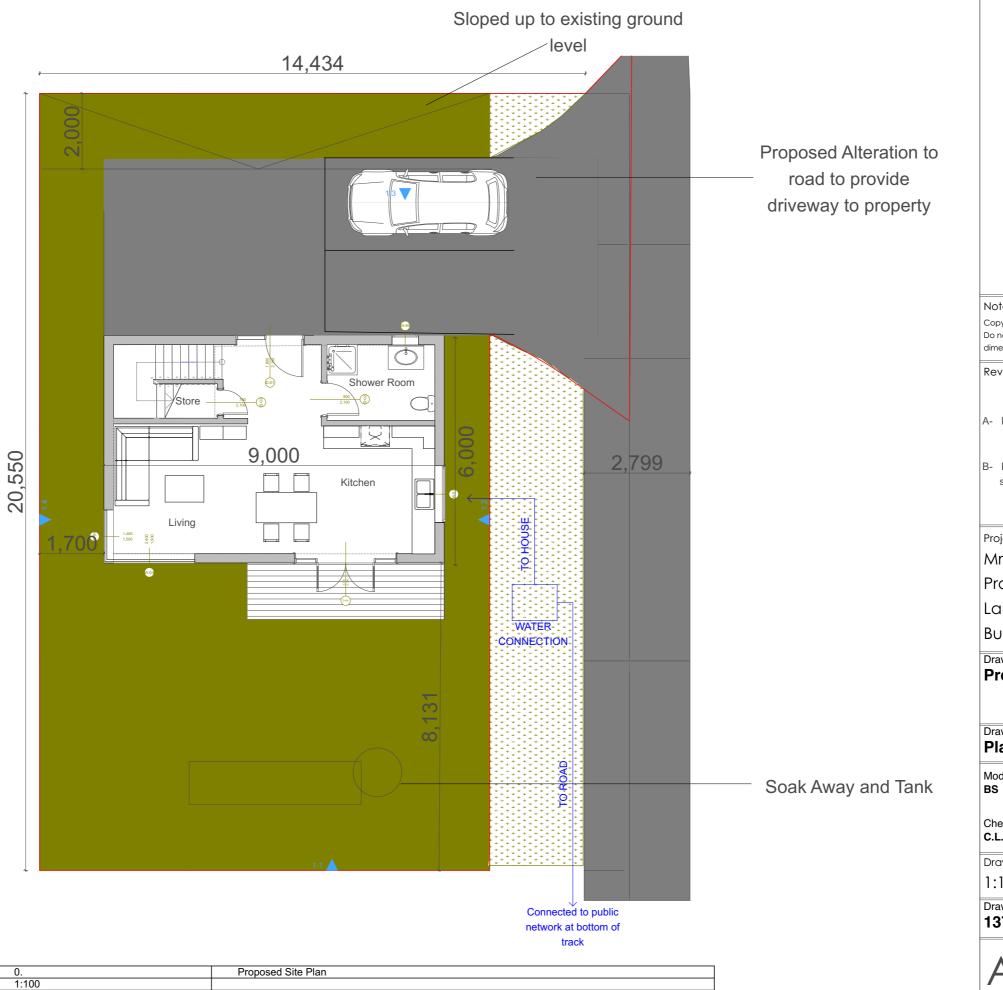

Notes

Copyright ARCHITECO 2018

Do not scale construction dimensions from this drawing. All dimensions are to be verified prior to construction.

Revision History

A- Drawings amended in response to schedule

B- Boundary line amended in response to schedule: to include bellmouth

02.07.18

20.06.18

Project

Mr and Mrs Robb Proposed Dwelling Land At Croc An Raer,

Bute

Drawing Name

## Proposed Site Plan

Drawing Status **Planning** 

Modified by

02/07/2018

Checked by C.L.P.

Drawing Scale

1:100 @ A3

Drawing Number 1374-02-07B Revision

SUSTAINABLE DESIGN & LOW ENERGY BUILDING SPECIALISTS

43 Argyll Street, Dunoon PA23 7HG info@architeco.co.uk 01369 701 988 www.architeco.co.uk